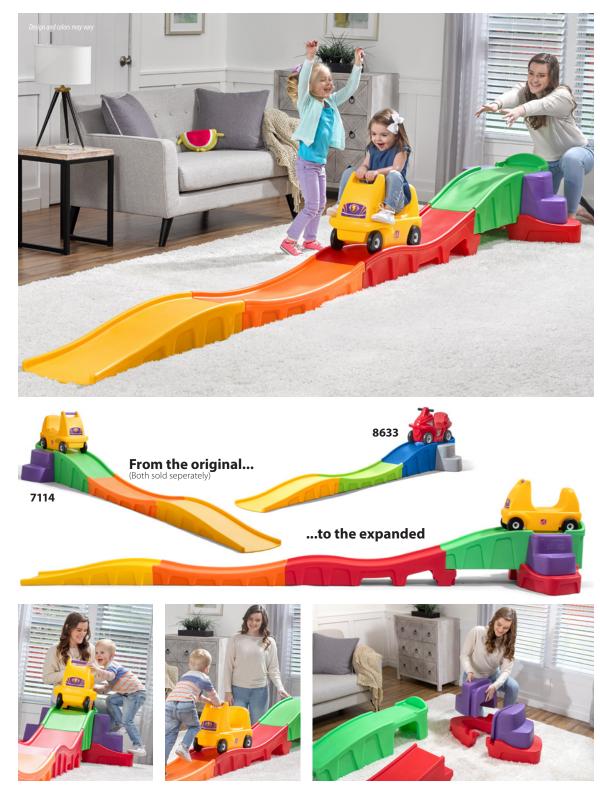

## A Step2 classic reinvented!

- From the company that created the ride-on roller coaster toy category comes a whole new way for the product to grow with your child!
- As your child gains confidence on the Up & Down Coaster<sup>™</sup>, use the Track Expansion Pack to take them to higher heights and give them a longer ride.
- Booster step adds an additional 5 inches to the loading zone, while the track extension provides over 4 feet of additional riding.
- Continue to challenge kids' motor skills and build confidence with the larger configuration.
- Made EverTough™ to keep your track looking new ride after ride (and after ride after ride...)
- Add on to your existing Up & Down Roller Coaster™ (Classic & Anniversary Editions) or choose the bundle for the ultimate coaster set!